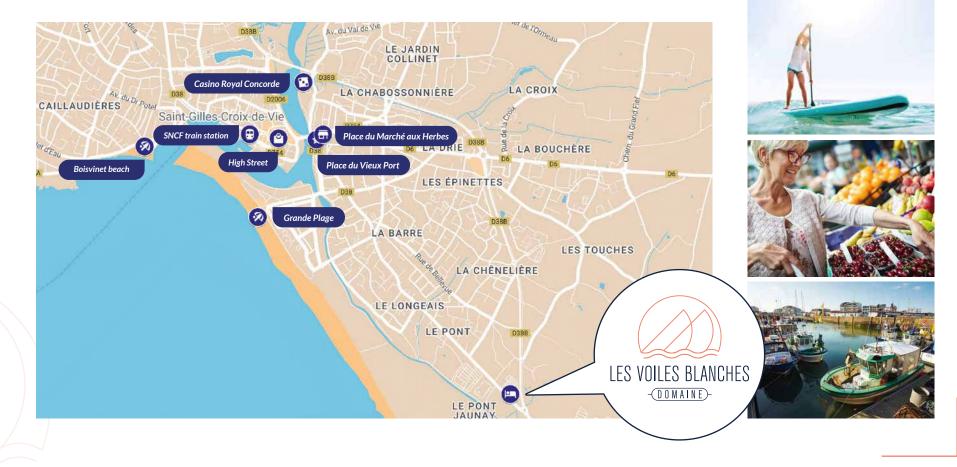

# SAINT-GILLES-CROIX-DE-VIE, WHERE THE LIVING IS EASY!

A hotspot for sailing and pleasure-boating, Saint-Gilles-Croix-de-Vie is a seaside resort nestled on the Vendée coastline.

Its fine sandy beaches, quaint old streets, five weekly markets, fishing port and marina at the heart of the town reflect its **authentic character**.

Saint-Gilles-Croix-de-Vie is a thriving territory, which throughout the seasons offers a **whole** palette of changing landscapes from dunes and rocky coastlines to woodland and marshes.

Boisvinet beach, and the town's lighthouses – the *Grand Phare and the Tour Joséphine* – are emblematic sites that all contribute to its appeal.

#### Do you just love the sea, whatever the season? Are you looking to invest in a second home at the heart of a bustling seaside resort?

Discover LES VOILES BLANCHES, an exclusive, private residential park open all year round. This charming residential park, **3 km from the centre of St Gilles-Croix-de-Vie** and 900 m walking distance from the beach, is the perfect location for holidays with family or friends.