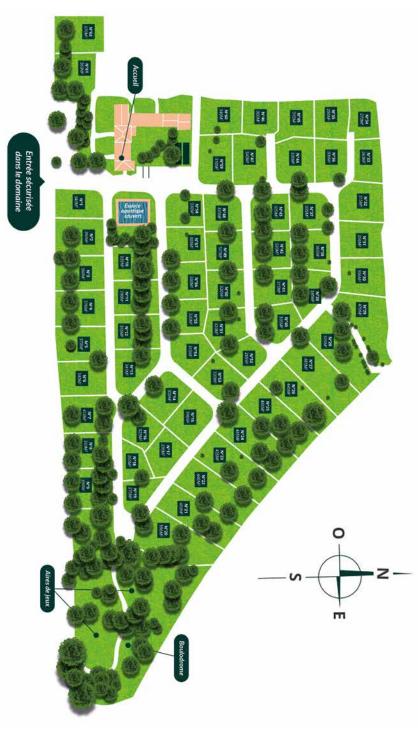

A **secure** park closed by gates and with CCTV surveillance

→ 62 serviced plots of 263 to 505 m

Access by remote controlor entry code Street lighting and a park open all year round

Cable TV network / Mains drainage / Fibre-optic Internet connection / 27-Amp individual electric meter / Individual water meter