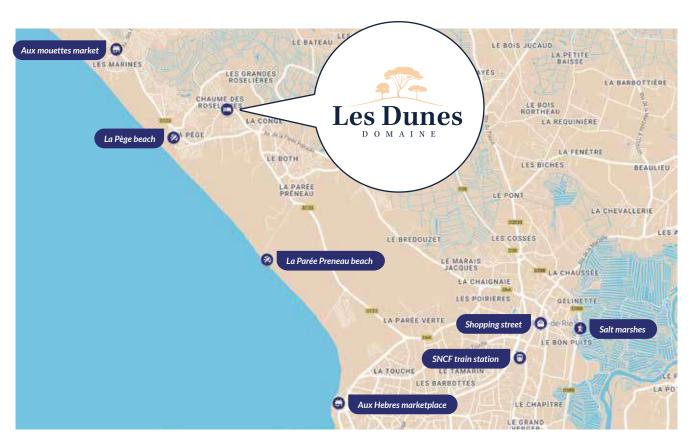

This charming residential estate nestled in the pines is just 1 km from La Pège beach.

It's the ideal place to spend a vacation with family or friends.