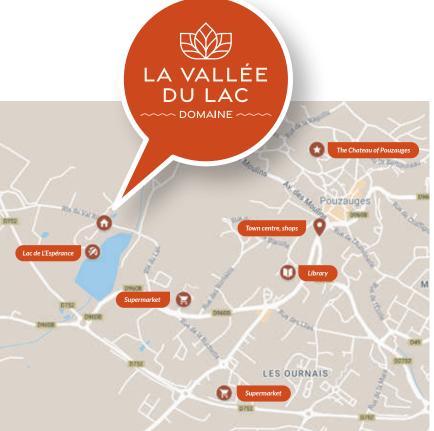

## POUZAUGES – OPT FOR HOLIDAYS IN THE MIDST OF NATURE

Treat your family and friends to a touch of paradise at the heart of the Vallée du Lac residential park, situated in the enchanting Pouzaugues hills near the Lac de l'Espérance. The park is just a 15-minute drive away from the Puy du Fou® amusement and cultural park.

This charming residential park spanning 52,000 m², is just a 5-minute drive from Pouzauges town centre and offers

an exceptional quality of life in a relaxing environment.