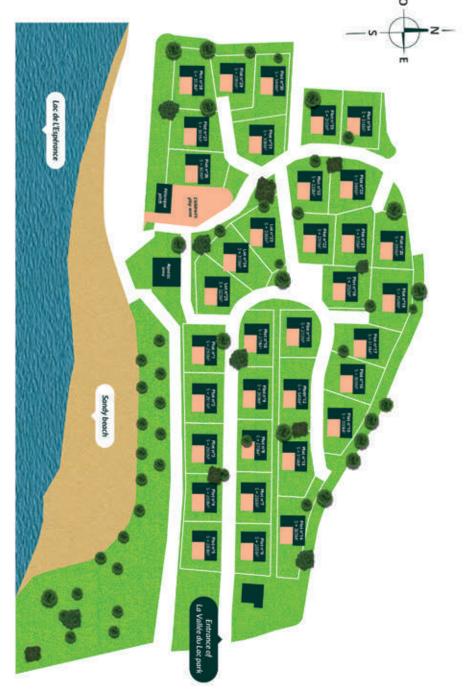

The surrounding countryside is vibrant and bursting with flowers. The nearby lake contributes to the soothing atmosphere of the area, making it a picture-perfect place for unforgettable and relaxing holidays. The lake also boasts a sandy beach. Walking trails and fishing, swimming, stand-up paddleboarding as well as other recreational activities are available for all to enjoy.

This charming residential park spanning 52,000 m², is just a 5-minute drive from Pouzauges town centre and offers

an exceptional quality of life in a relaxing environment.

#### A SECURE PARK OPEN ALL YEAR ROUND

Become the owner of a second home at the heart of an exclusive, residential park and make yourself at home on your own private plot of land\*.

Street lighting and a park open all year round