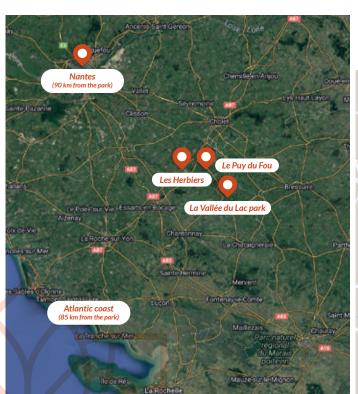

## POUZAUGES – OPT FOR HOLIDAYS IN THE MIDST OF NATURE

Treat your family and friends to a touch of paradise at the heart of the Vallée du Lac residential park, situated in the enchanting Pouzaugues hills near the Lac de l'Espérance. The park is just a 15-minute drive away from the Puy du Fou® amusement and cultural park.